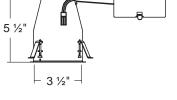

### MOUNTING

- Bar hangers on new construction model are adjustable from 13<sup>5</sup>/<sub>8</sub>" to 25" and can be repositioned 90° on plaster frame.
- Four clips on remodel cans provided to secure to housing and accommodate 1/2" and 5%" ceilings.
- Pre-installed real nail on new model cans easily installs in regular and engineered lumber.

#### HOUSING

- Galvanized steel construction.
- Contains one 1½", six ½" knockouts and four romex pryouts with stain relief.
- Housing on new construction model can be removed from frame to provide access to the junction box.