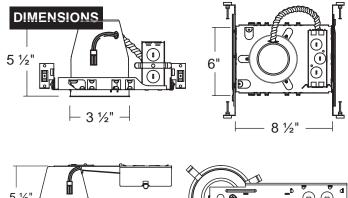

### MOUNTING

- Bar hangers on new construction model are adjustable from 13<sup>5</sup>/<sub>8</sub>" to 25" and can be repositioned 90° on plaster frame.
- Four clips on remodel cans provided to secure to housing and accommodate 1/2" and 5%" ceilings.
- Pre-installed real nail on new model cans easily installs in regular and engineered lumber.

#### HOUSING

- Galvanized steel construction.
- Contains one 1½", six ½" knockouts and four romex pryouts with stain relief.
- Housing on new construction model can be removed from frame to provide access to the junction box.