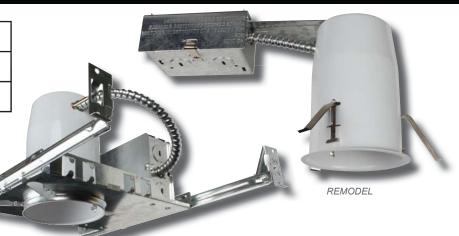

#### APPLICATIONS

- 3.5" recessed cans for new construction as well as remodel applications.
- Dedicated housings for LED trims/modules.

### MOUNTING

- Bar hangers on new construction model are adjustable from 13<sup>5</sup>/<sub>8</sub>" to 25" and can be repositioned 90° on plaster frame.
- Four clips on remodel cans provided to secure to housing and accommodate 1/2" and 5%" ceilings.
- Pre-installed real nail on new model cans easily installs in regular and engineered lumber.

#### HOUSING

- Galvanized steel construction.
- Contains one 1½", six ½" knockouts and four romex pryouts with stain relief.
- Housing on new construction model can be removed from frame to provide access to the junction box.