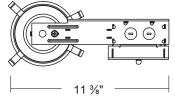

### MOUNTING

- Bar hangers on new construction model are adjustable from 13<sup>5</sup>/<sub>8</sub>" to 25" and can be repositioned 90° on plaster frame.
- Four clips on remodel cans provided to secure to housing and accommodate 1/2" and 5%" ceilings.
- Pre-installed real nail on new model cans easily installs in regular and engineered lumber.

#### HOUSING

- Galvanized steel construction.
- Contains one 1½", six ½" knockouts and four romex pryouts with stain relief.
- Housing on new construction model can be removed from frame to provide access to the junction box.